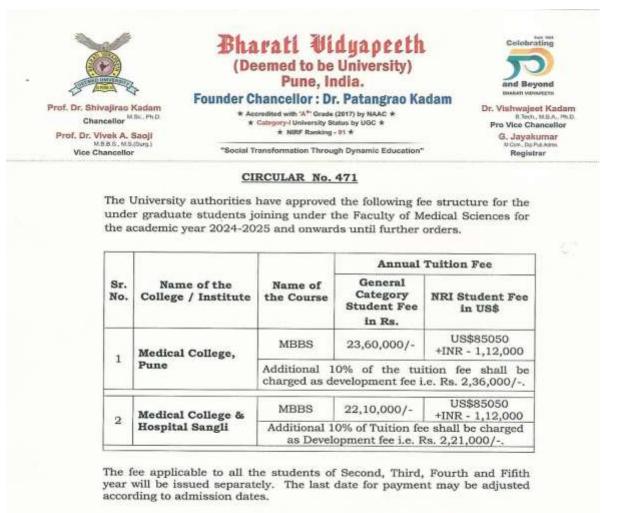

### Bharati Vidyapeeth (Deemed to be University) Medical College & Hospital, Sangli

\* Note : The fee shall be revised upwards @ 5% per annum.

G. Oyalana Registrar

Ref. No. BVDU/ 2024-2025/1935 Date : July 20, 2024

| General Category                     | Tuition fee                | Development fee | Total fee      |
|--------------------------------------|----------------------------|-----------------|----------------|
| Student Fee in Rs.                   | Rs.22,10,000/-             | Rs.2,21,000/-   | Rs.24,31,000/- |
| Foreign / NRI<br>Student Fee In US\$ | US\$85050 + INR 1,12,000/- |                 |                |

Note: The Fee shall be revised upwards @ 5% per year.